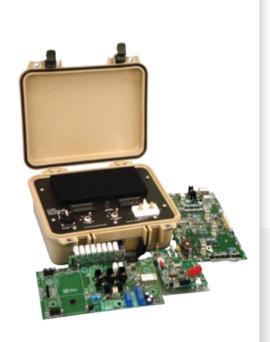

# **Battery Management**

- Safety protection and monitoring
- · Cell balancing
- Data collection
- · Cell bypass

#### THE EAGLEPICHER ADVANTAGE

- Universal design and fully programmable for easy upgrade and service of secondary (rechargeable) battery chemistry
- · Modular configuration for improved maintenance and scalability
- Quick set-up and custom programming
- Provides better value for multi-charger replacement
- Completely automated battery servicing
- Robust, long-lasting systems