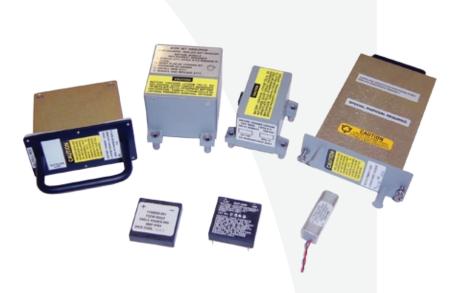

### **CUSTOM BATTERY PACKAGING**

EaglePicher is the world leader in custom battery packaging. Creative engineering, modern manufacturing facilities and extensive, successful production heritage ensure consistent delivery of the custom battery solutions you require.

EaglePicher's custom batteries include both primary (non-rechargeable) and secondary (rechargeable) products to meet your needs, with an unlimited choice of chemistries, including:

- Li-ion
- Li-polymer
- Li-SOCI<sub>2</sub>
- Li-MnO<sub>2</sub>
- Li-SO<sub>2</sub>
- Li-CFx
- Ni-Cd
- Ni-MH
- Ag-Zn
- Lead Acid
- Alkaline